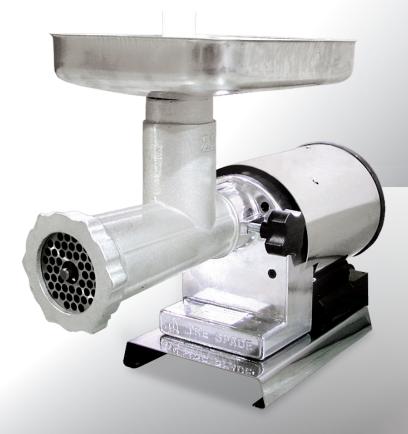

## No.22 Moderate-duty EL Meat Grinder

Item: 41421

Model: MG-IT-0022

| TECHNICAL SPECIFICATION |                                               |
|-------------------------|-----------------------------------------------|
| ITEM NUMBER             | 41421                                         |
| MODEL                   | MG-IT-0022                                    |
| HP                      | 0.68                                          |
| WATTS                   | 500                                           |
| RPM                     | 100                                           |
| THROAT OPENING          | 2" approx                                     |
| ELECTRICAL              | 110V/60/1                                     |
| WEIGHT                  | 40 lbs./ 18 kg                                |
| PACKAGING WEIGHT        | 42 lbs./ 19 kg                                |
| DIMENSION (DWH)         | 19.88" x 9.45" x 15.75"/<br>50.5 x 24 x 40 cm |
| PACKAGING DIMENSION     | 26" x 20" x 20"/<br>66 x 50 x 50 cm           |
|                         |                                               |

This grinder offers quality at an economical price. It comes with 3/16 plate and a knife. Ideal for small butcher shops and delis.