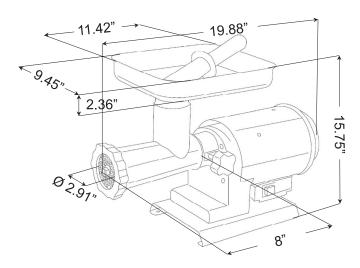

## No.22 Moderate-duty EL Meat Grinder

Item: 41421

Model: MG-IT-0022

| TECHNICAL SPECIFICATION |                                               |
|-------------------------|-----------------------------------------------|
| ITEM NUMBER             | 41421                                         |
| MODEL                   | MG-IT-0022                                    |
| HP                      | 0.68                                          |
| WATTS                   | 500                                           |
| RPM                     | 100                                           |
| THROAT OPENING          | 2" approx                                     |
| ELECTRICAL              | 110V/60/1                                     |
| WEIGHT                  | 40 lbs./ 18 kg                                |
| PACKAGING WEIGHT        | 42 lbs./ 19 kg                                |
| DIMENSION (DWH)         | 19.88" x 9.45" x 15.75"/<br>50.5 x 24 x 40 cm |
| PACKAGING DIMENSION     | 26" x 20" x 20"/<br>66 x 50 x 50 cm           |
|                         |                                               |